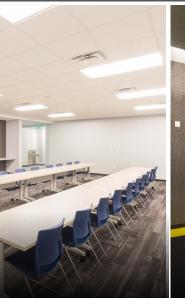

### TENANT AMENITIES CENTER

### PROPERTY FEATURES

- 1,467 SF 30,000 SF available
- Renovated lobby, common areas and exterior
- Tenant Amenities Center:
  - Conference Facility
  - Fitness Center
  - Modern Café and Lounge
- Ample covered parking
- On-site professional management
- On-site café and lobby attendant
- Walking distance to abundant retail amenities and restaurants
- Panoramic views of the ocean and intracoastal waterway
- Minutes to I-95