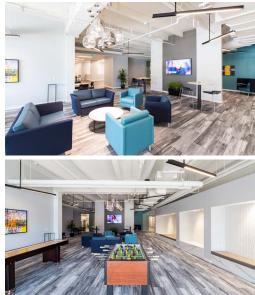

### TENANT AMENITIES CENTER

### PROPERTY FEATURES

- 1,467 SF 30,000 SF available
- Renovated lobby, common areas and exterior
- Tenant Amenities Center:
  - Conference Facility
  - Fitness Center
  - Modern Café and Lounge
- Ample covered parking
- On-site professional management
- On-site café and lobby attendant
- Walking distance to abundant retail amenities and restaurants
- Panoramic views of the ocean and intracoastal waterway
- Minutes to I-95