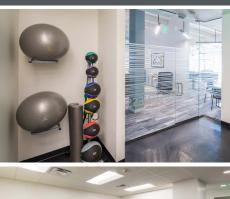

### TENANT AMENITIES CENTER

### PROPERTY FEATURES

- 1,467 SF 30,000 SF available
- Renovated lobby, common areas and exterior
- Tenant Amenities Center:
  - Conference Facility
  - Fitness Center
  - Modern Café and Lounge
- Ample covered parking
- On-site professional management
- On-site café and lobby attendant
- Walking distance to abundant retail amenities and restaurants
- Panoramic views of the ocean and intracoastal waterway
- Minutes to I-95