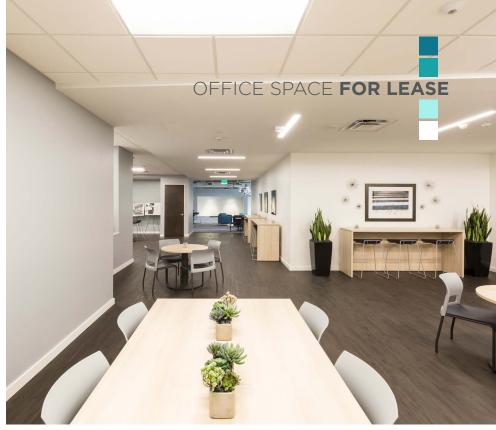

## Office Space For Lease

### PROPERTY FEATURES

- 1,467 SF 30,000 SF available
- Renovated lobby, common areas and exterior
- Tenant Amenities Center:
  - Conference Facility
  - Fitness Center
  - Modern Café and Lounge
- Ample covered parking
- On-site professional management
- On-site café and lobby attendant
- Walking distance to abundant retail amenities and restaurants
- Panoramic views of the ocean and intracoastal waterway
- Minutes to I-95