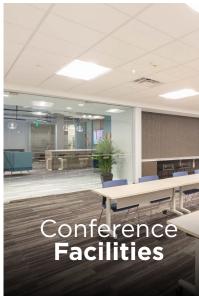

### PROPERTY FEATURES

- 1,467 SF 30,000 SF available
- Renovated lobby, common areas and exterior
- Tenant Amenities Center:
  - Conference Facility
  - Fitness Center
  - Modern Café and Lounge
- Ample covered parking
- On-site professional management
- On-site café and lobby attendant
- Walking distance to abundant retail amenities and restaurants
- Panoramic views of the ocean and intracoastal waterway
- Minutes to I-95