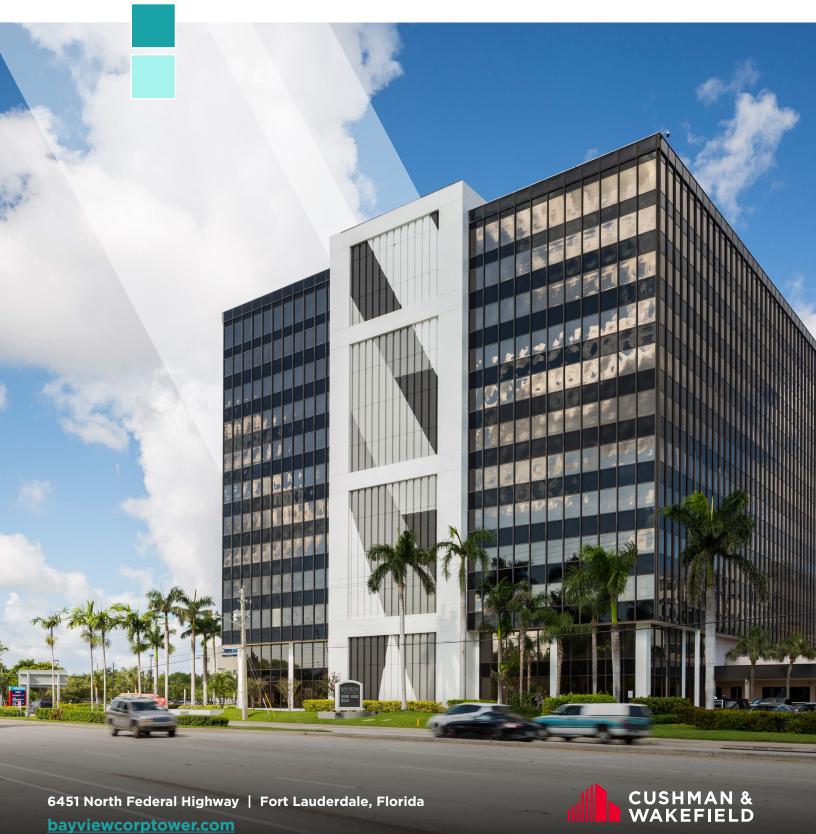

## Office Space For Lease

### PROPERTY FEATURES

- 1,467 SF 30,000 SF available
- Renovated lobby, common areas and exterior
- Tenant Amenities Center:
  - Conference Facility
  - Fitness Center
  - Modern Café and Lounge
- Ample covered parking
- On-site professional management
- On-site café and lobby attendant
- Walking distance to abundant retail amenities and restaurants
- Panoramic views of the ocean and intracoastal waterway
- Minutes to I-95

# LOCATION

BayView Corporate Tower rests in the heart of the Fort Lauderdale submarket of Florida's Broward County, one of the state's most thriving communities.

This highly visible and distinctive landmark is located along North Federal Highway, also known as US 1, which is one of the most well-traveled and commerce-friendly corridors in the eastern U.S. BayView is also accessible to the entire region by way of I-95, Florida's Turnpike, I-595 and is minutes from Fort Lauderdale/Hollywood International Airport.