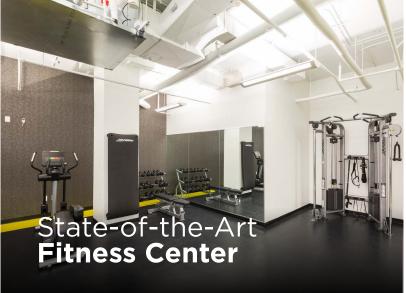

### TENANT AMENITIES CENTER

### PROPERTY FEATURES

- 1,467 SF 30,000 SF available
- Renovated lobby, common areas and exterior
- Tenant Amenities Center:
  - Conference Facility
  - Fitness Center
  - Modern Café and Lounge
- Ample covered parking
- On-site professional management
- On-site café and lobby attendant
- Walking distance to abundant retail amenities and restaurants
- Panoramic views of the ocean and intracoastal waterway
- Minutes to I-95