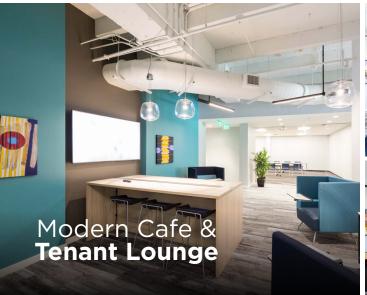

### PROPERTY FEATURES

- 1,467 SF 30,000 SF available
- Renovated lobby, common areas and exterior
- Tenant Amenities Center:
  - Conference Facility
  - Fitness Center
  - Modern Café and Lounge
- Ample covered parking
- On-site professional management
- On-site café and lobby attendant
- Walking distance to abundant retail amenities and restaurants
- Panoramic views of the ocean and intracoastal waterway
- Minutes to I-95