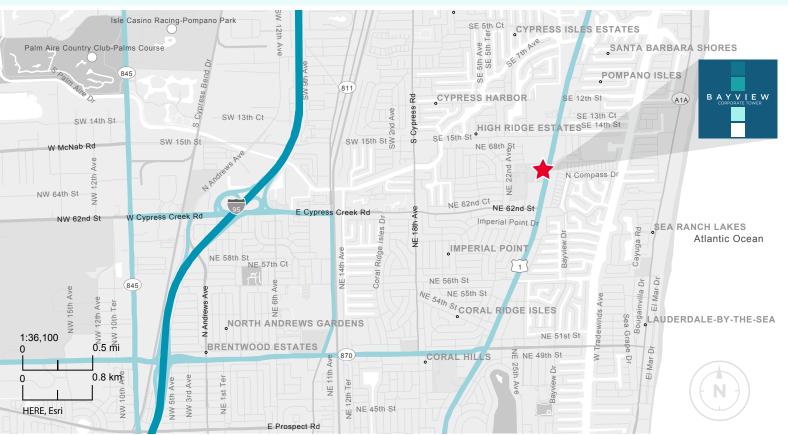

# LOCATION

BayView Corporate Tower rests in the heart of the Fort Lauderdale submarket of Florida's Broward County, one of the state's most thriving communities.

This highly visible and distinctive landmark is located along North Federal Highway, also known as US 1, which is one of the most well-traveled and commerce-friendly corridors in the eastern U.S. BayView is also accessible to the entire region by way of I-95, Florida's Turnpike, I-595 and is minutes from Fort Lauderdale/Hollywood International Airport.