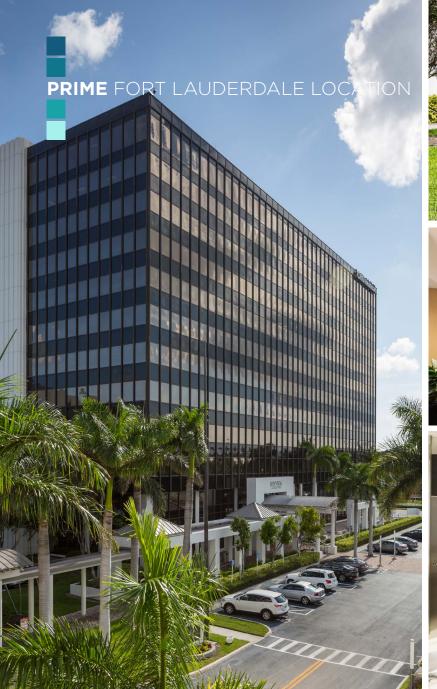

# LOCATION

BayView Corporate Tower rests in the heart of the Fort Lauderdale submarket of Florida's Broward County, one of the state's most thriving communities.

This highly visible and distinctive landmark is located along North Federal Highway, also known as US 1, which is one of the most well-traveled and commerce-friendly corridors in the eastern U.S. BayView is also accessible to the entire region by way of I-95, Florida's Turnpike, I-595 and is minutes from Fort Lauderdale/Hollywood International Airport.